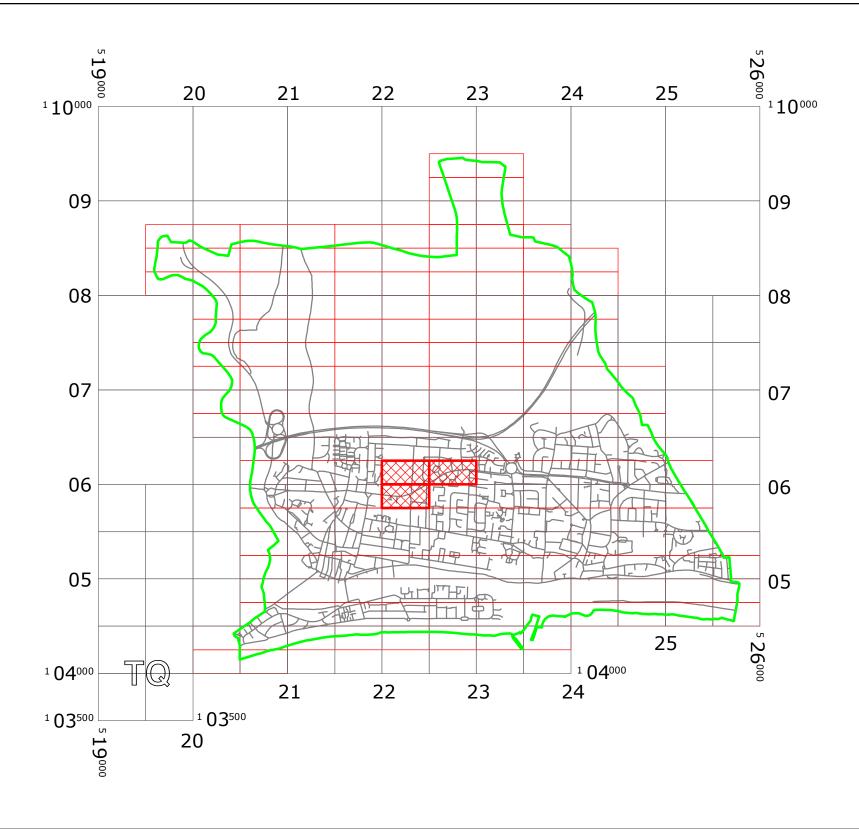

#### SHOREHAM/SOUTHWICK: LOCATIONS OF WAITING RESTICTIONS

West Sussex County Council
Highways & Transport
The Grange
Tower Street
Chichester
West Sussex
PO19 1RH

WEST SUSSEX COUNTY COUNCIL ((ADUR DISTRICT)(PARKING PLACES & TRAFFIC REGULATION) (CONSOLIDATION) ORDER 2009) (SHOREHAM-BY-SEA: GREENWAYS CRESCENT AND UPPER SHOREHAM ROAD AMENDMENT) ORDER 2020

LOCATION OF WAITING RESTRICTIONS

SCALE: 1:40,000 DATE: 03.02.2020

# **Key for Waiting Restrictions**

All areas over which the provision of the orders apply are defined by the shaded areas as shown on the following plans plus a contiguous area not indicated on the plans of verge and/or footway between the carriageway edge and the highway boundary. The plans in this schedule are based upon grid references of the Ordnance Survey National Grid defined by the OSGB 36 triangulation.