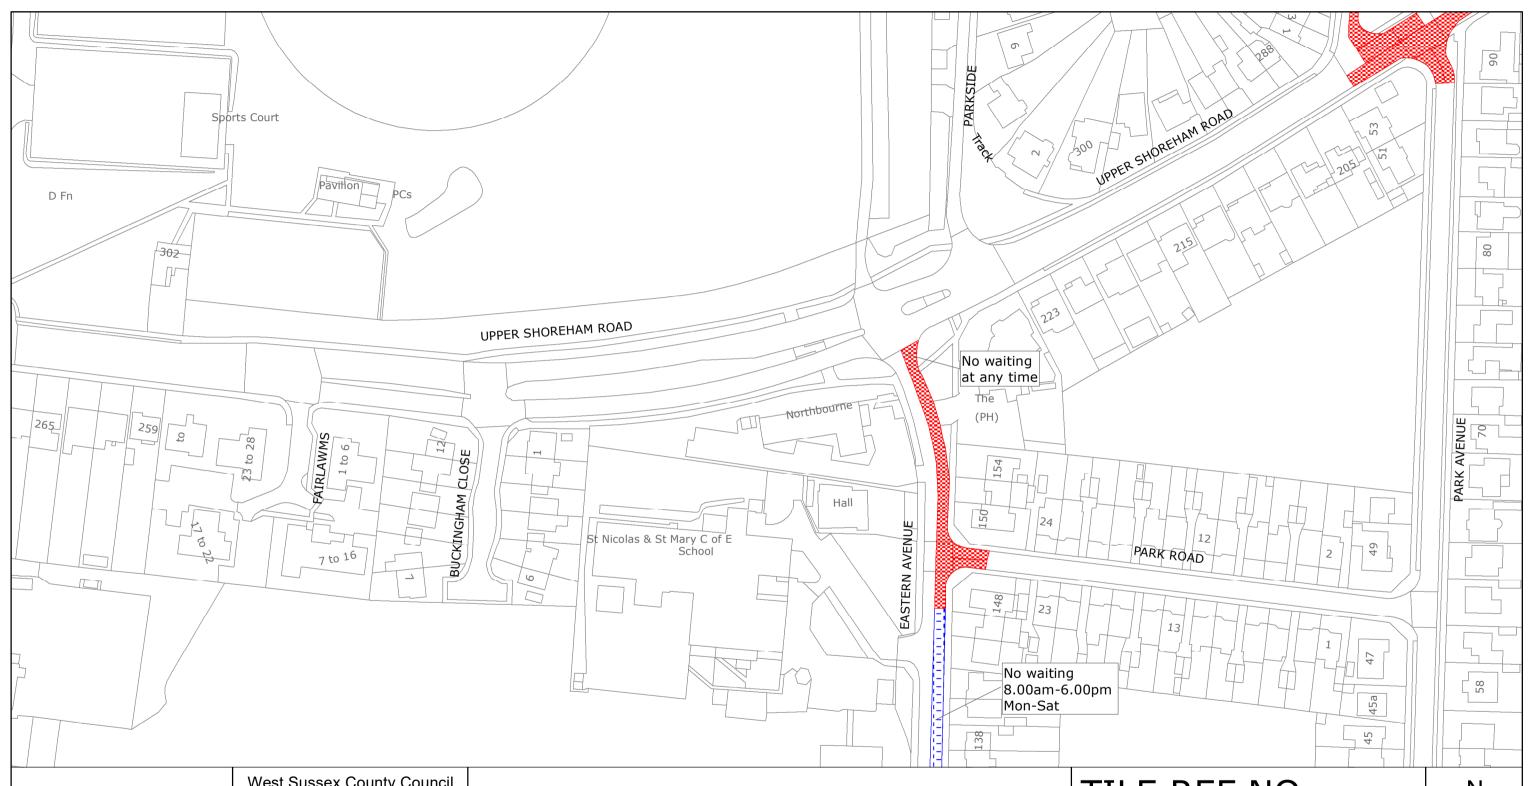

# TILE REF NO: TQ2205NWN

SHEET ISSUE NO 2 SHEET ACTIVE FROM - 03/02/2020

west sussex county council West Sussex County Council Highways & Transport The Grange Tower Street Chichester West Sussex PO19 1RH

ADUR DISTRICT: SHOREHAM/SOUTHWICK

WAITING RESTRICTIONS

Reproduced from or based upon 2020 Ordnance Survey mapping with permission of the Controller of HMSO (c) Crown Copyright reserved.

Unauthorised reproduction infringes Crown copyright and may lead to prosecution or civil proceedings West Sussex County Council Licence No. 100018485