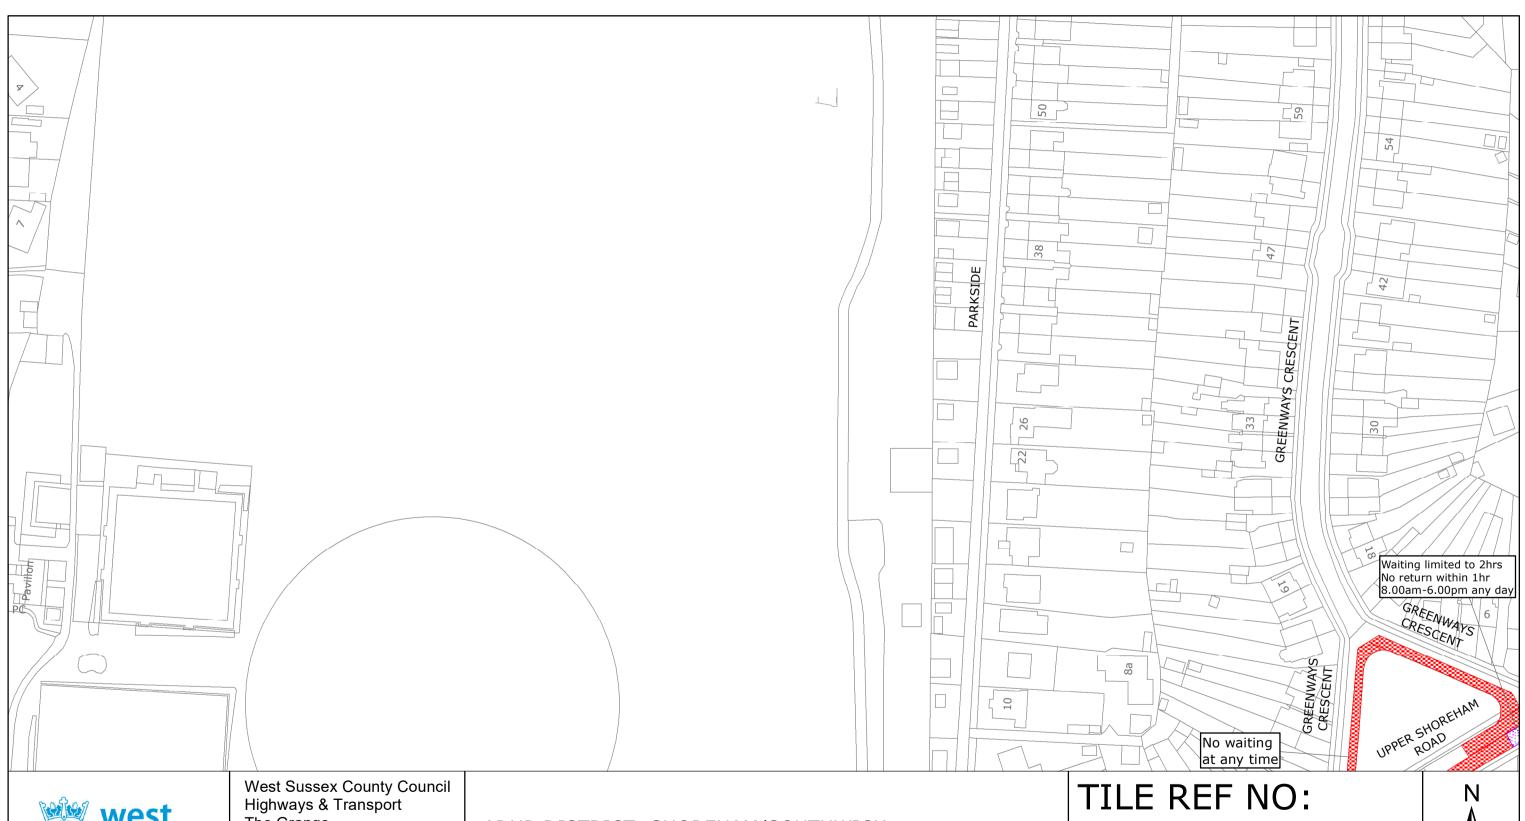

TILE REF NO: TQ2206SES

SHEET ISSUE NO 6 SHEET ACTIVE FROM - 03/02/2020 SCALE: 1:1250 at A3 size

west sussex county council West Sussex County Council Highways & Transport The Grange Tower Street Chichester West Sussex PO19 1RH

# **Key for Waiting Restrictions**

All areas over which the provision of the orders apply are defined by the shaded areas as shown on the following plans plus a contiguous area not indicated on the plans of verge and/or footway between the carriageway edge and the highway boundary. The plans in this schedule are based upon grid references of the Ordnance Survey National Grid defined by the OSGB 36 triangulation.

# **Prohibition of waiting**

## **Free Limited Waiting**

# Clearways