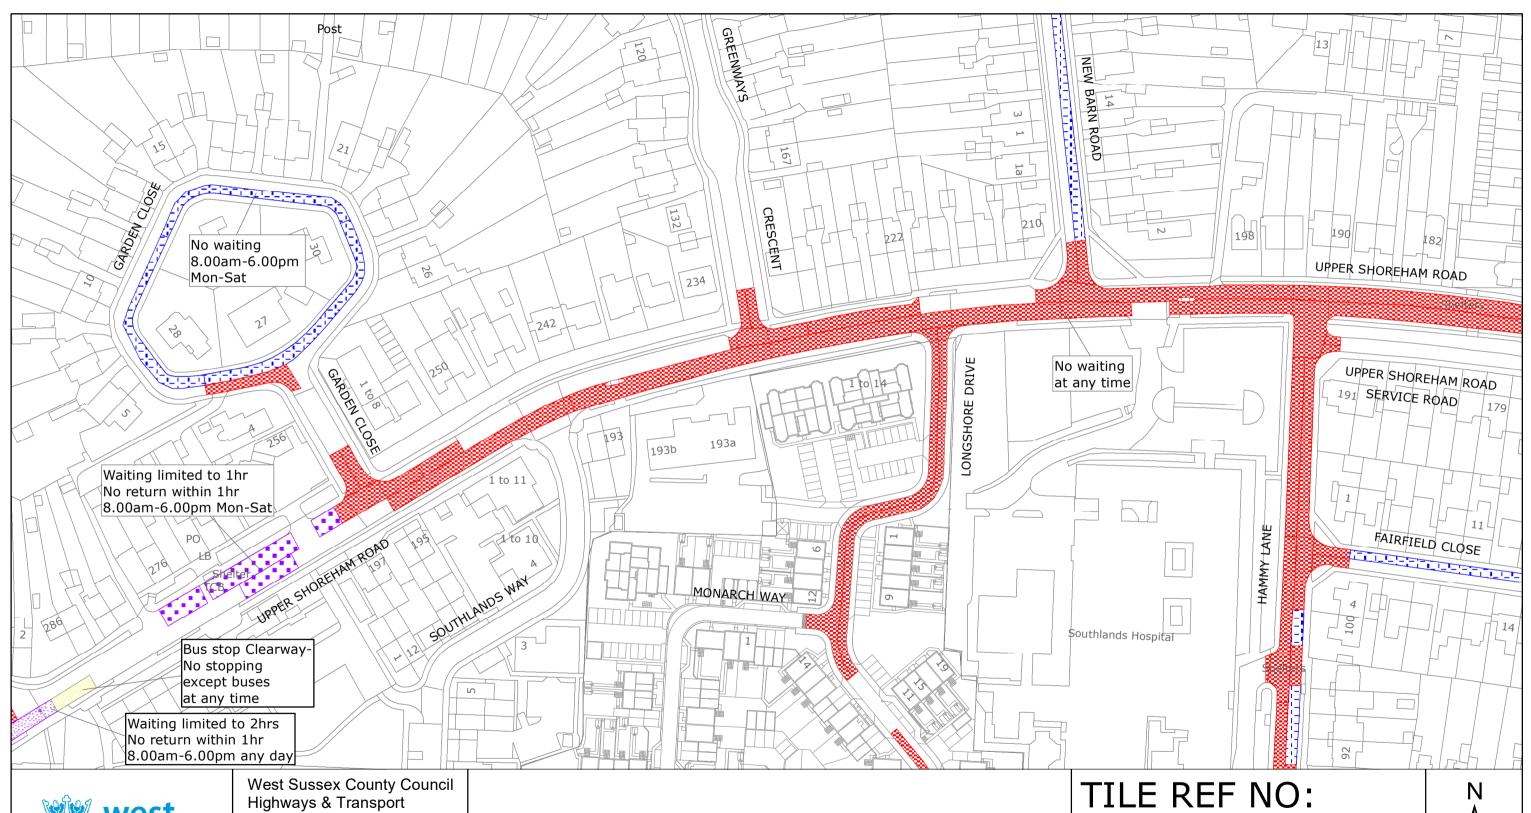

# TILE REF NO: TQ2205NWN

SHEET ISSUE NO 2 SHEET ACTIVE FROM - 03/02/2020

west sussex county council West Sussex County Council Highways & Transport The Grange Tower Street Chichester West Sussex PO19 1RH

# **Key for Waiting Restrictions**

All areas over which the provision of the orders apply are defined by the shaded areas as shown on the following plans plus a contiguous area not indicated on the plans of verge and/or footway between the carriageway edge and the highway boundary. The plans in this schedule are based upon grid references of the Ordnance Survey National Grid defined by the OSGB 36 triangulation.

# **Prohibition of waiting**

## **Free Limited Waiting**

# Clearways